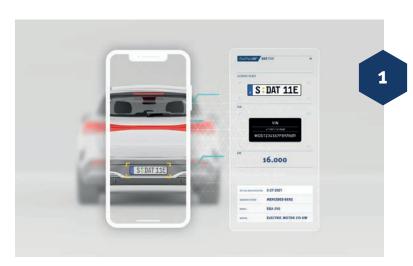

#### **SELF-SERVICE**

- + Quick and easy vehicle identification
- + Guided image recording of the damage
- + Fast entry into the digital process